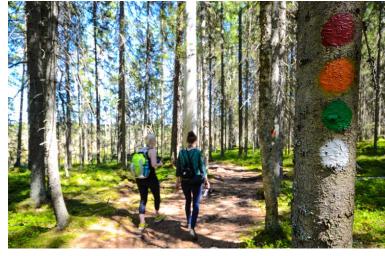

Difficulty Easy

**Duration** 2,5-3 h

**Route markers** Red paint marks and signage

## **Route description**

ISTO

The Kotajärvi Trail is easy to traverse, and the recommended direction is to go clockwise. The environment of the trail varies between forest and mires, and there are some hills. The sections of the trail on the mire are equipped with duckboards. There are some rootstalks and rocks on the trail. You can enjoy your snacks in a cooking shelter on the beach of the beautiful Lake Kotajärvi or dip your toes into the lake from the dock. The path from the cooking shelter back to the parking lot includes a mix of forest and mire scenery.