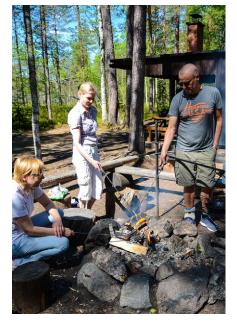

## **Route description**

ISTO

The Kotajärvi Trail is easy to traverse, and the recommended direction is to go clockwise. The environment of the trail varies between forest and mires, and there are some hills. The sections of the trail on the mire are equipped with duckboards. There are some rootstalks and rocks on the trail. You can enjoy your snacks in a cooking shelter on the beach of the beautiful Lake Kotajärvi or dip your toes into the lake from the dock. The path from the cooking shelter back to the parking lot includes a mix of forest and mire scenery.

### Good to know

There is an outhouse and a well near the National Park's information point and the parking lot. The trail is long, so please remember to bring some water and snacks with you. There is also an outhouse at the Kotajärvi cooking shelter. You can light a fire at the Kotajärvi cooking shelter's fireplace and at the campfire. If a fire warning is in effect, you can only light a fire in the cooking shelter's fireplace. Please remember to take your trash with you when visiting a National Park.