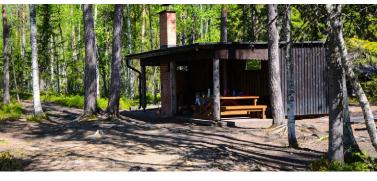

## **Route description**

ISTO

The Kotajärvi Trail is easy to traverse, and the recommended direction is to go clockwise. The environment of the trail varies between forest and mires, and there are some hills. The sections of the trail on the mire are equipped with duckboards. There are some rootstalks and rocks on the trail. You can enjoy your snacks in a cooking shelter on the beach of the beautiful Lake Kotajärvi or dip your toes into the lake from the dock. The path from the cooking shelter back to the parking lot includes a mix of forest and mire scenery.

### Good to know

There is an outhouse and a well near the National Park's information point and the parking lot. The trail is long, so please remember to bring some water and snacks with you. There is also an outhouse at the Kotajärvi cooking shelter. You can light a fire at the Kotajärvi cooking shelter's fireplace and at the campfire. If a fire warning is in effect, you can only light a fire in the cooking shelter's fireplace. Please remember to take your trash with you when visiting a National Park.