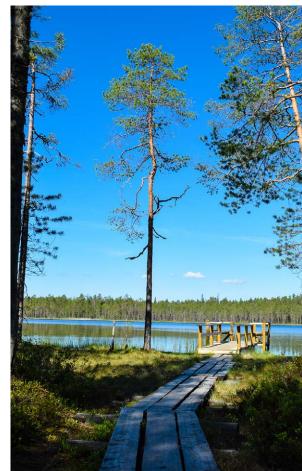

## **Route description**

ISTO

The Kotajärvi Trail is easy to traverse, and the recommended direction is to go clockwise. The environment of the trail varies between forest and mires, and there are some hills. The sections of the trail on the mire are equipped with duckboards. There are some rootstalks and rocks on the trail. You can enjoy your snacks in a cooking shelter on the beach of the beautiful Lake Kotajärvi or dip your toes into the lake from the dock. The path from the cooking shelter back to the parking lot includes a mix of forest and mire scenery.