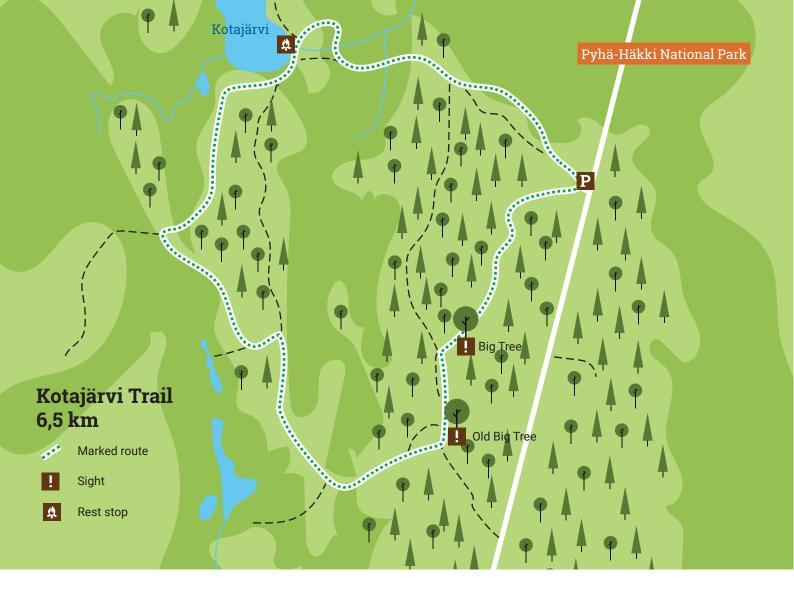

## **Route description**

ISTO

The Kotajärvi Trail is easy to traverse, and the recommended direction is to go clockwise. The environment of the trail varies between forest and mires, and there are some hills. The sections of the trail on the mire are equipped with duckboards. There are some rootstalks and rocks on the trail. You can enjoy your snacks in a cooking shelter on the beach of the beautiful Lake Kotajärvi or dip your toes into the lake from the dock. The path from the cooking shelter back to the parking lot includes a mix of forest and mire scenery.

Difficulty Easy

**Duration** 2,5-3 h

**Route markers** Red paint marks and signage

## Getting to the trail

Viitasaarentie 2119, Saarijärvi