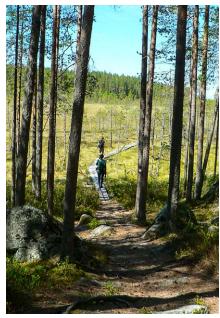

Hikers on the Kotajärvi trail in Pyhä-Häkki National Park can access the most beautiful primary forest in southern Finland with its over 400-year-old pine trees. The diverse trail takes you from a luminous pine forest to a dim grove of spruces and open marshlands. You will learn more about the carnivorous plants of the mire as well as the woodpeckers and tits hiding in the old forest.

## **Route description**

ISTO

The Kotajärvi Trail is easy to traverse, and the recommended direction is to go clockwise. The environment of the trail varies between forest and mires, and there are some hills. The sections of the trail on the mire are equipped with duckboards. There are some rootstalks and rocks on the trail. You can enjoy your snacks in a cooking shelter on the beach of the beautiful Lake Kotajärvi or dip your toes into the lake from the dock. The path from the cooking shelter back to the parking lot includes a mix of forest and mire scenery.